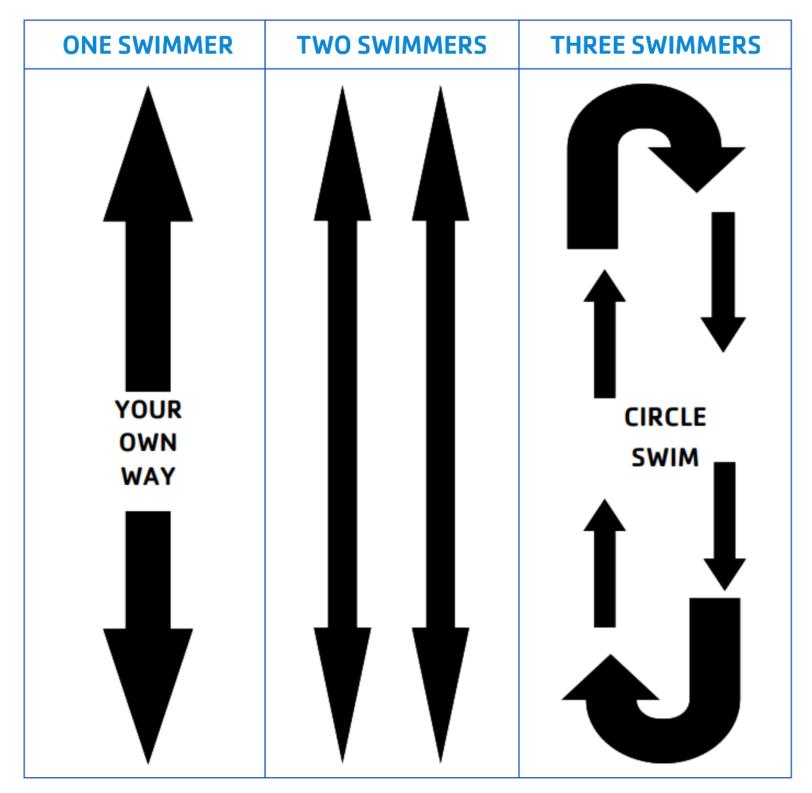

## **THINGS TO KNOW**

- Please be respectful of your fellow Y Friends.
- We understand our pool at times can be busy, our goal is to meet as many people's needs as possible.
- Try to swim with people who have the same ability and let them know you are entering the lane.
- Be cautious and courteous. Do not start directly in front or behind someone approaching the wall for a turn, give them room.
- With two or more swimmers in a lane, use the circle swim pattern (it's like driving, keep to the right).
- Adult Lap Swim is designated for 18+.
- Outside of Lap Swim only times, there will be one lap lane available with the exception of when YMCA programs are in progress.